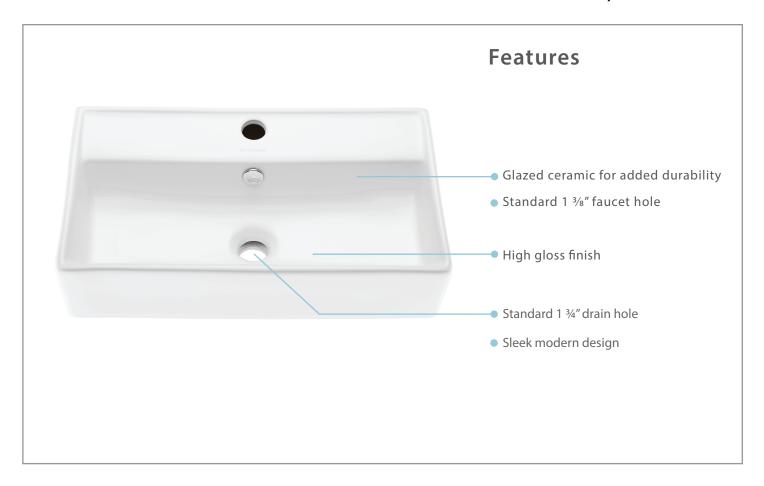

## **Specifications:**

- · Crafted of durable glazed ceramic
- High gloss finish protects from scratches and stains
- Standard 1 ¾" drain opening
- Standard 1 3/8" faucet hole
- Easy to mount and simple to clean
- One year limited warranty
- Faucet sold separately